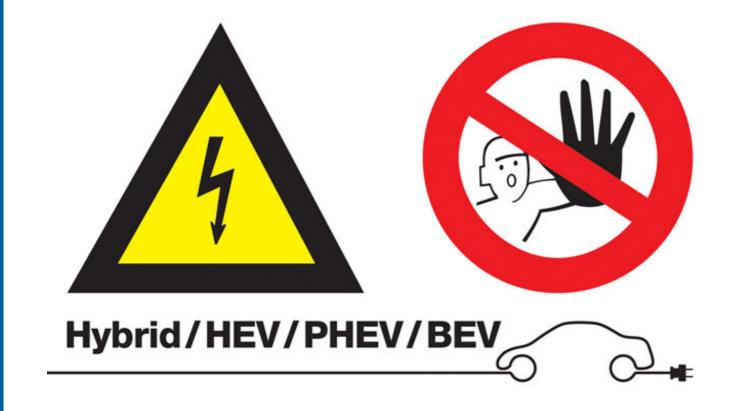

## High Voltage/No Admittance Sign (without text)

Part of the Laser range of safety equipment for hybrid vehicles.

## **Additional Information**

- Made from 1.2mm rigid plastic with two holes for fixing to chains, walls etc.
- Satin finish suitable for both indoor and outdoor use.
- Dimensions 500 x 300mm.
- Conforms to ISO7010, BS5499 and BS5378.
- · Available with images and warning text (in English) please see Laser Part No. 6639.